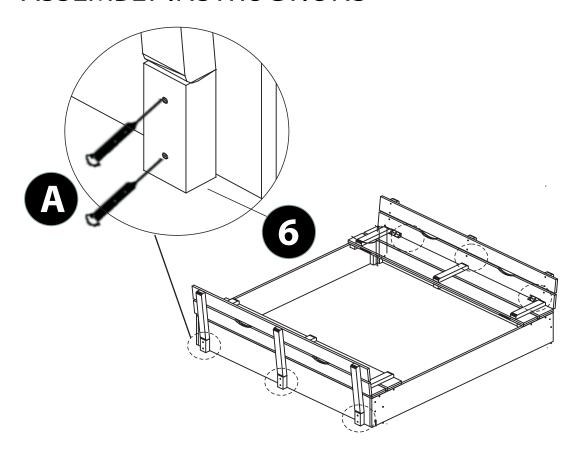

### **ASSEMBLY INSTRUCTIONS**

5

Raise the Benches upright. Select part 6, A Screws (12). Mount block 6 below bench backrest support with (2) A Screws. Repeat for 5 other supports.