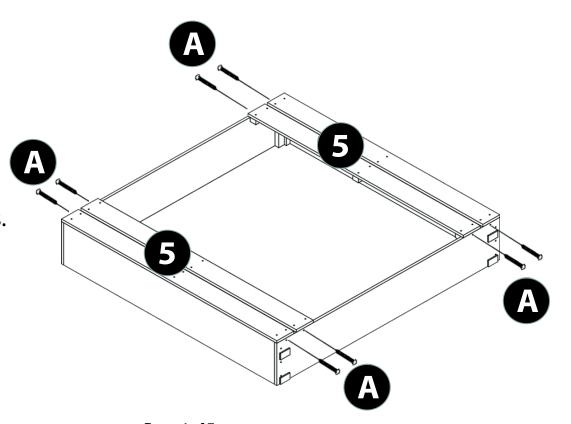

2

Select part 5, A Screws (8). Insert A screw through part 1 and affix 5 to part 1. Repeat for other 7 screws.

Page 4 of 7