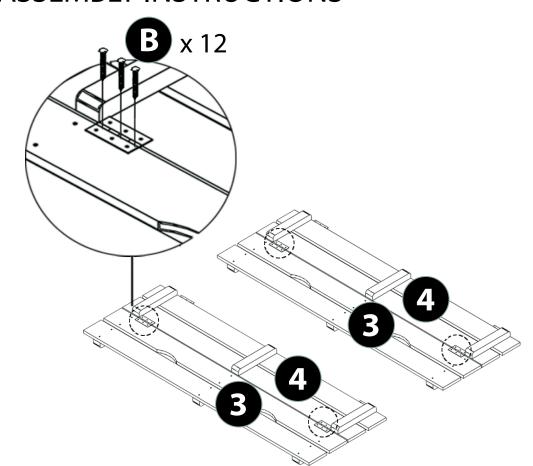

### **ASSEMBLY INSTRUCTIONS**

3

Select part 3, 4, and Screws B (12). Confirm part 4 is facing up and the widest support at the ends is up. Part 3 the supports are down and handle curve toward part 4. Insert (3) B screws through hinge holes and affix 3 to the hinge connected to part 4.