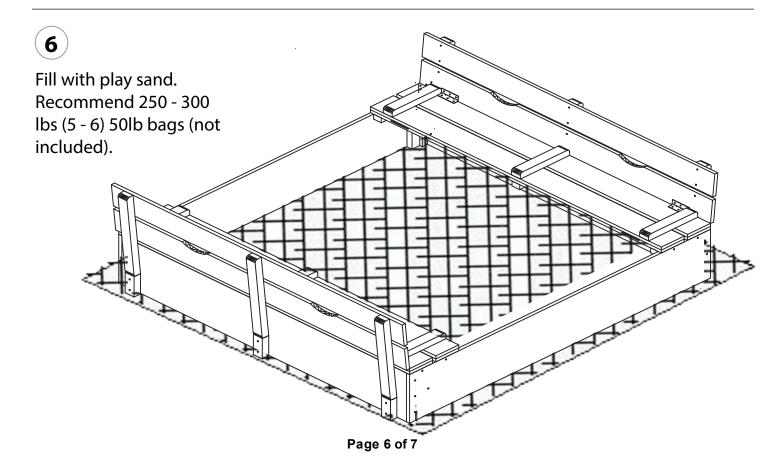

### **ASSEMBLY INSTRUCTIONS**

5

Raise the Benches upright. Select part 6, A Screws (12). Mount block 6 below bench backrest support with (2) A Screws. Repeat for 5 other supports.