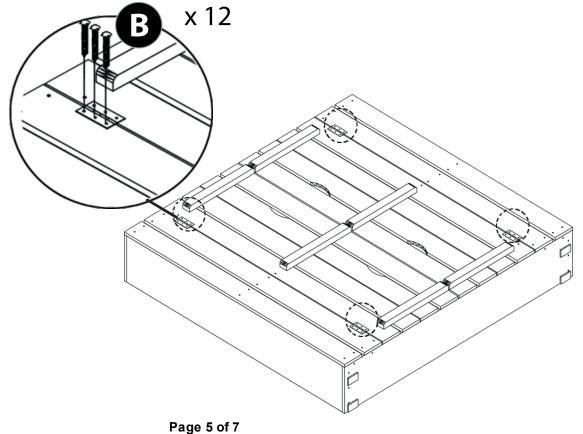

4

Select Screws B (12). Turn over assembly of 3 and 4 so the longest support is facing up. With the handle toward the center of the sandbox place the assembly on the sandbox. Affix the cover assembly door/bench too the sandbox with (3) Screws B through the hinge holes. Repeat 3 additional hinges.