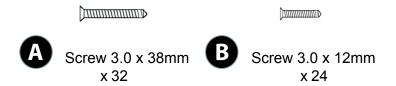

damage.
- Remove all hardware from the plastic bags and separate them into their groups.
- Assemble the item as close to its final position (in the same room) as possible.
- Assemble on a soft level surface to avoid damaging the unit or your floor.
- Make sure you have enough space to layout the parts before starting.
- Parts of the assembly may be easier with 2 people.
- Dispose of all packaging carefully and responsibly.
- Do not use this item if any components are missing or damaged.
- We do not recommend the use of power drill/drivers for inserting screws, as this could damage the unit. Only use hand screwdrivers.

#### **Tools Required**



Phillips Screwdriver (Medium)

### **COMPONENT PARTS**

#### Please check that you have all the parts listed below



### **ASSEMBLY HARDWARE**



### **ASSEMBLY INSTRUCTIONS**

1

Place (7) down on ground where you intend to install sandbox. Do not Tear or Puncture liner. Select Part 1, 2, and A Screws (12). With wood block interior, affix 2 to 1 with A screws. Repeat other 3 corners.



2

Select part 5, A Screws (8). Insert A screw through part 1 and affix 5 to part 1. Repeat for other 7 screws.



Page 4 of 7

### **ASSEMBLY INSTRUCTIONS**

3

Select part 3, 4, and Screws B (12). Confirm part 4 is facing up and the widest support at the ends is up. Part 3 the supports are down and handle curve toward part 4. Insert (3) B screws through hinge holes and affix 3 to the hinge connected to part 4.



4

Select Screws B (12). Turn over assembly of 3 and 4 so the longest support is facing up. With the handle toward the center of the s