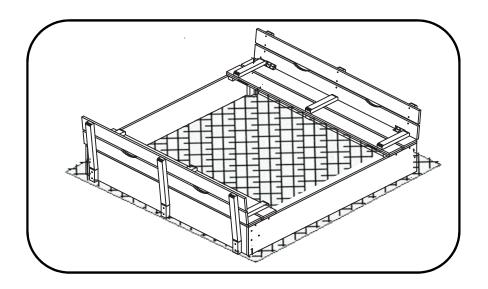

## Cedar Sandbox

**Assembly Instructions** 

Product Dimensions: 46.5" L x 44.9" W x 16.5" H

Please take a moment to read through the entire instruction booklet before assembly to familiarize yourself with this product. Once you feel ready to start, follow the instructions step by step and this should make this process as easy as we could make it for you.

### **ASSEMBLY COMPLETE**

# CONGRATULATIONS, YOUR NAOMI HOME KIDS SAND BOX IS COMPLETE!

|                                 | Product Packaging Information |
|---------------------------------|-------------------------------|
| $\mathcal{N}$                   | Model #:40501                 |
| N A O M I                       | Color: Cedar                  |
|                                 | Shipment Ref. #: 03162017     |
| www.NaomiHome.com MADE IN CHINA | Date: 5/10/2017               |