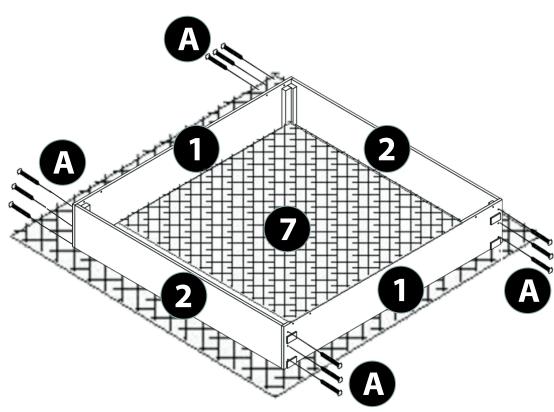

### **ASSEMBLY INSTRUCTIONS**

1

Place (7) down on ground where you intend to install sandbox. Do not Tear or Puncture liner. Select Part 1, 2, and A Screws (12). With wood block interior, affix 2 to 1 with A screws. Repeat other 3 corners.